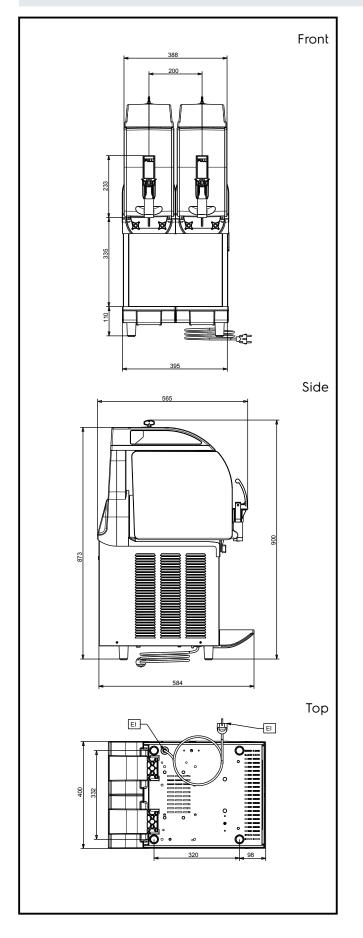

| Electric                                 |                                 |
|------------------------------------------|---------------------------------|
| Supply voltage:<br>Electrical power max: | 220-240 V/1 ph/50 Hz<br>0.79 kW |
| Key Information:                         |                                 |
| Net weight:                              | 60 kg                           |
| Sustainability                           |                                 |
| Refrigerant type:<br>Refrigerant weight: | R290<br>106 g                   |