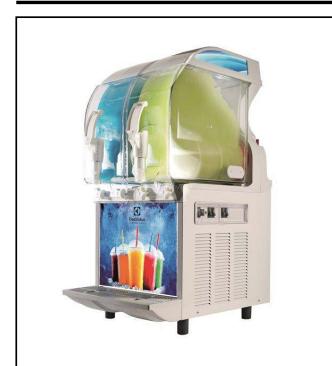

Frozen

Frozen granita dispenser with 2 bowls, mechanical control and lighted panel

562506 (IPRO2MLR290)

Frozen Granita Dispenser with 2X11 I insulated bowls, mechanical control and lighted panel, R290

### Item No.

Frozen granita dispenser with 2 bowls; the ITANK ™ Technology prevents ice accumulation on the outer side of the bowl and the bowl shape allows a natural mixing action to ensure an optimum consistency of the product. Customizable lid merchandiser and back graphic. Mechanical keypad allows for setting of cooling and defrost modes. Front illuminated panel provides customers with the opportunity to advertise their product and maximise impulse buying. Electromechanical control. Sliding drip tray.

## **Main Features**

- Ideal for the production of slush.
- The ITANK <sup>™</sup> Technology prevents ice accumulation on the outer side of the bowl, reducing condensation and increasing the cooling power of the machine.
- Bowl shape allows a natural mixing action to ensure an optimum consistency of the product.
- Customizable lid merchandiser and back graphic.
- Ideal for operators who want an innovative and distinctive equipment. Mechanical keypad allows for setting of cooling and defrost modes.
- The front illuminated panel provides customers with the opportunity to advertise their product and maximise impulse buying.
- The insulated tank guarantees higher cooling efficiency and lower effect of the external temperature on product's preparation and maintenance time reducing condense and draining; it is the best solution in hot climate conditions.